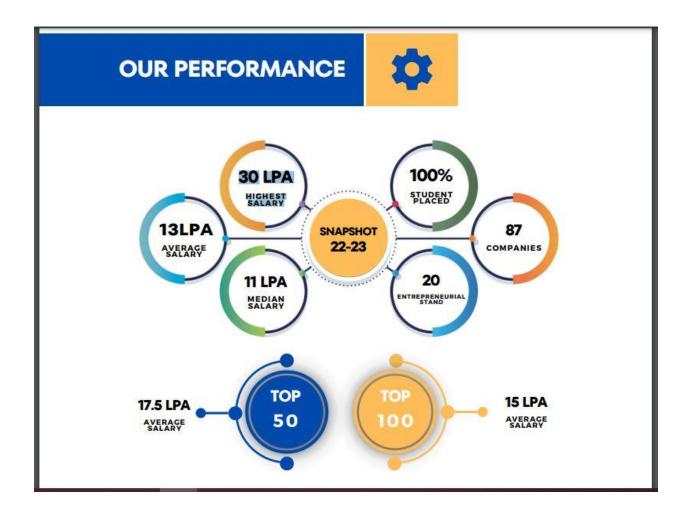

## **PLACEMENTS**

The Institute is one of the most preferred campuses for job placements by leading Corporate houses. It has linkages with more than 300 companies that regularly conduct campus recruitment.